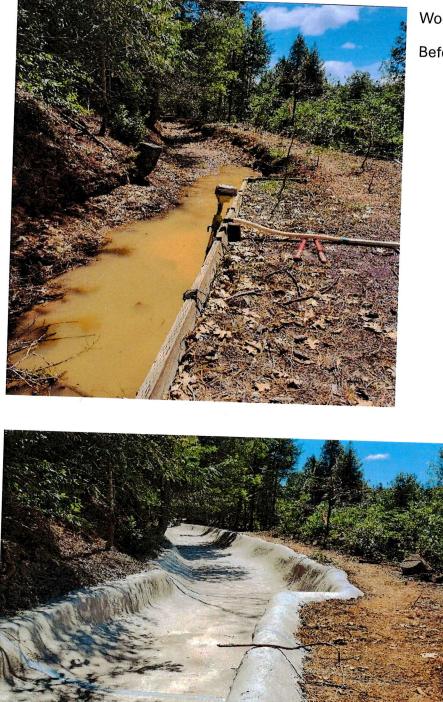

**WHEREAS**, NYWD continues lining Forbestown Ditch and DOHC and appurtenant facilities with shotcrete to reduce water loss and end the annual replacement of plastic liners, reducing the use of plastics in and near water courses; and