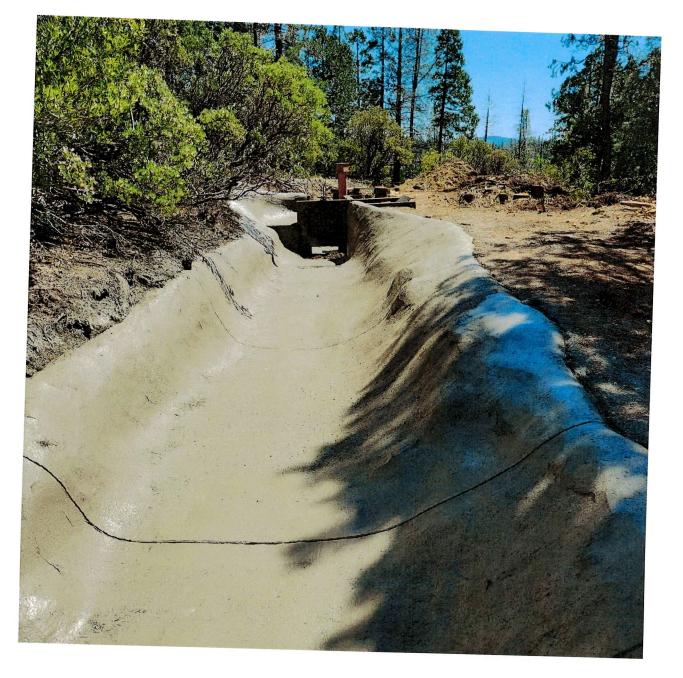

**WHEREAS**, NYWD continues lining Forbestown Ditch and DOHC and appurtenant facilities with shotcrete to reduce water loss and end the annual replacement of plastic liners, reducing the use of plastics in and near water courses; and