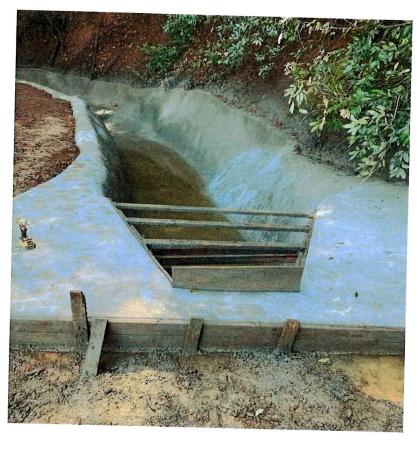

**WHEREAS**, NYWD continues lining Forbestown Ditch and DOHC and appurtenant facilities with shotcrete to reduce water loss and end the annual replacement of plastic liners, reducing the use of plastics in and near water courses; and

WHEREAS, NYWD's water system improvements results in real water conservation that NYWD retains and is available for use, sale, lease, exchange, or transfer; and

**WHEREAS**, NYWD continues to implement water conservation activities through the Canal Stabilization and and Water Loss Mitigation Project ("Project"); and