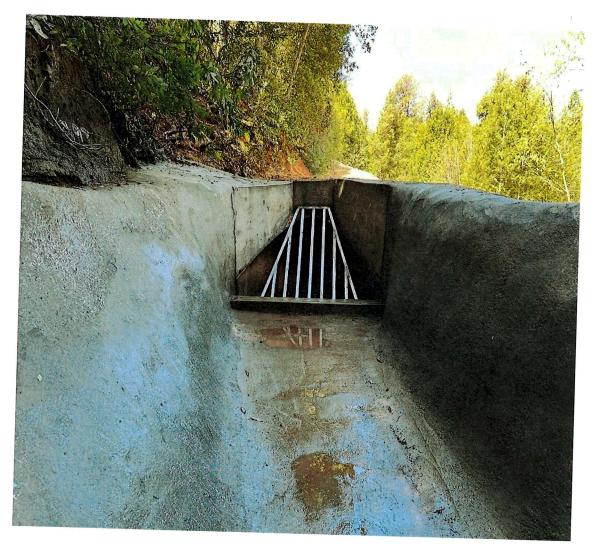

**WHEREAS**, NYWD continues lining Forbestown Ditch and DOHC and appurtenant facilities with shotcrete to reduce water loss and end the annual replacement of plastic liners, reducing the use of plastics in and near water courses; and