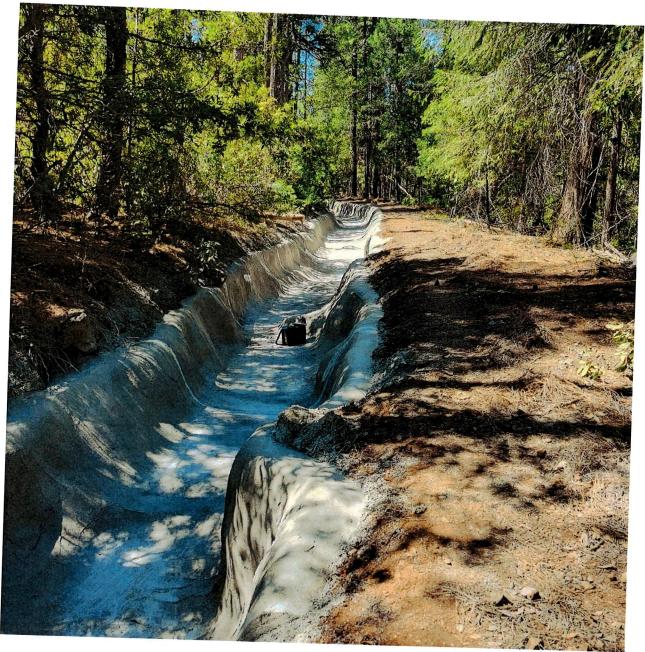

**WHEREAS**, NYWD continues lining Forbestown Ditch and DOHC and appurtenant facilities with shotcrete to reduce water loss and end the annual replacement of plastic liners, reducing the use of plastics in and near water courses; and