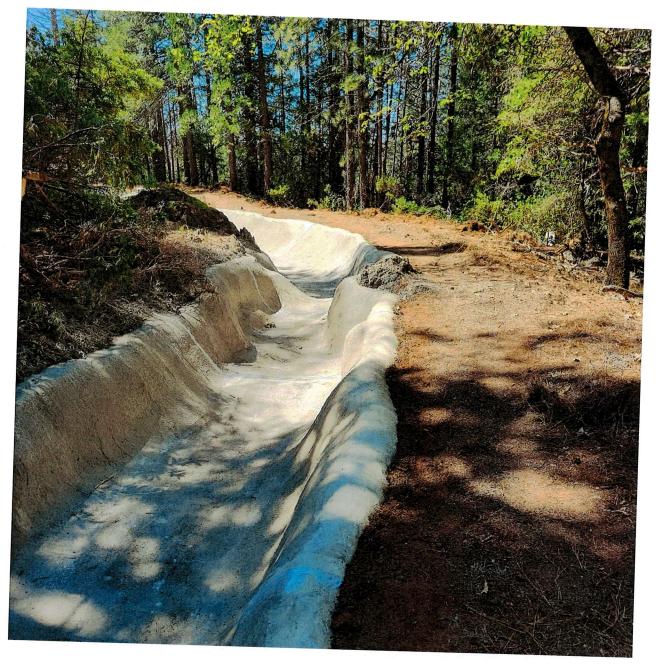

**WHEREAS**, NYWD continues lining Forbestown Ditch and DOHC and appurtenant facilities with shotcrete to reduce water loss and end the annual replacement of plastic liners, reducing the use of plastics in and near water courses; and