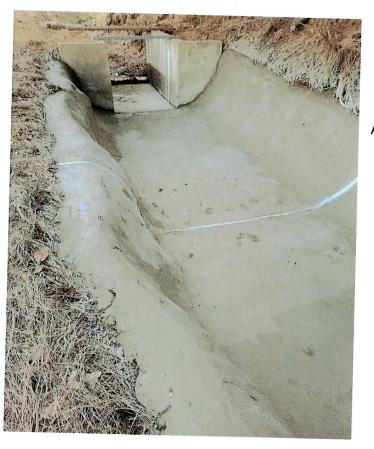

**WHEREAS**, NYWD continues lining Forbestown Ditch and DOHC and appurtenant facilities with shotcrete to reduce water loss and end the annual replacement of plastic liners, reducing the use of plastics in and near water courses; and