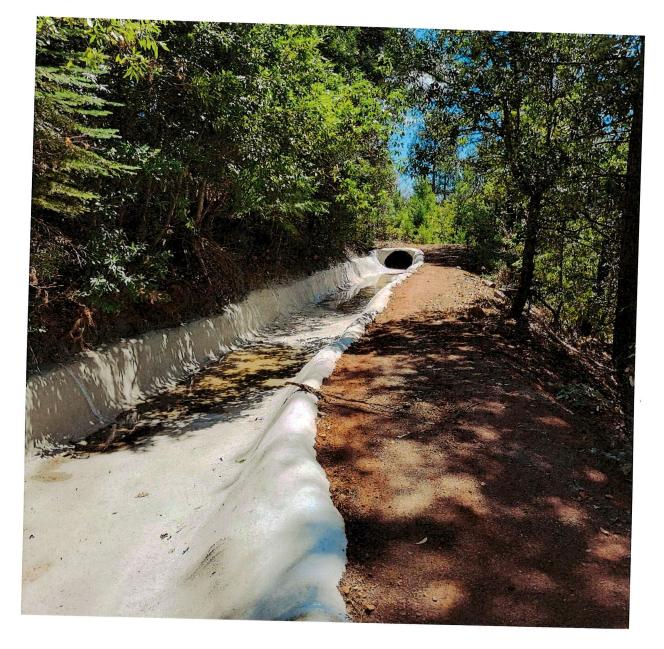

**WHEREAS**, NYWD continues lining Forbestown Ditch and DOHC and appurtenant facilities with shotcrete to reduce water loss and end the annual replacement of plastic liners, reducing the use of plastics in and near water courses; and