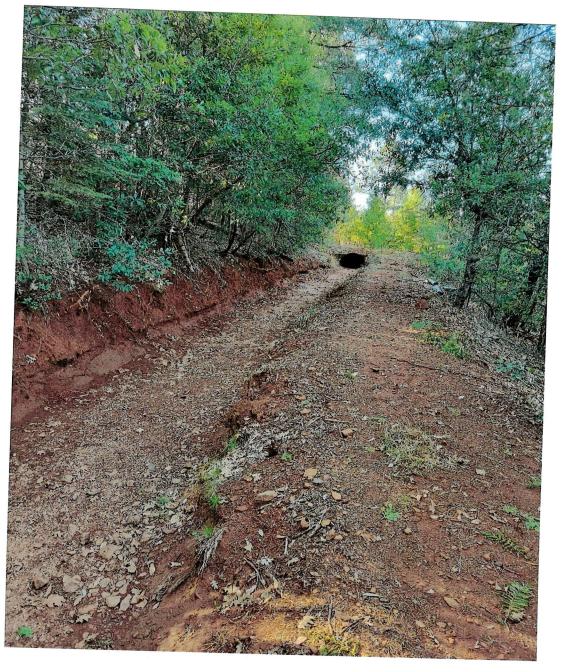

**WHEREAS**, NYWD owns and operates the Forbestown Ditch and Dobbins-Oregon House Canal ("DOHC") and appurtenant facilities used to deliver domestic, municipal, industrial, and irrigation water diverted from the South Fork Feather River for beneficial uses; and

**WHEREAS**, NYWD continues lining Forbestown Ditch and DOHC and appurtenant facilities with shotcrete to reduce water loss and end the annual replacement of plastic liners, reducing the use of plastics in and near water courses; and