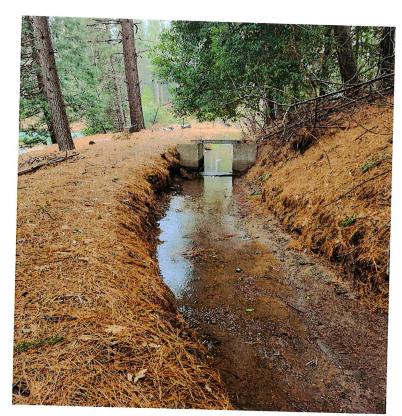

**WHEREAS**, NYWD continues lining Forbestown Ditch and DOHC and appurtenant facilities with shotcrete to reduce water loss and end the annual replacement of plastic liners, reducing the use of plastics in and near water courses; and