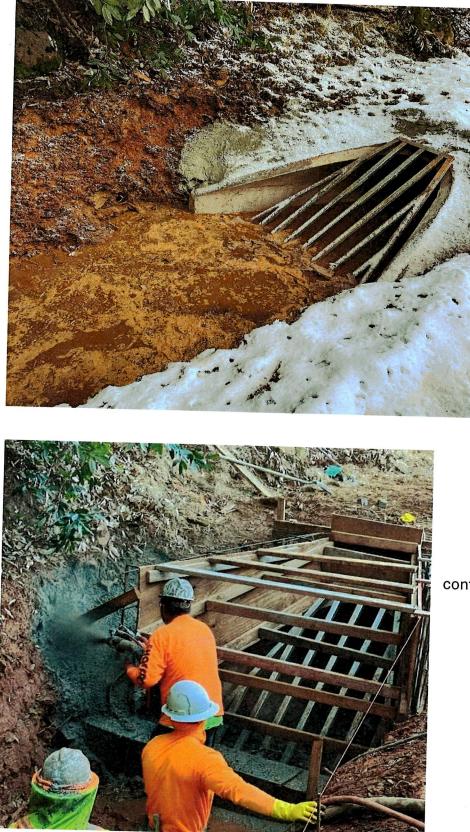

**WHEREAS**, NYWD continues lining Forbestown Ditch and DOHC and appurtenant facilities with shotcrete to reduce water loss and end the annual replacement of plastic liners, reducing the use of plastics in and near water courses; and

WHEREAS, NYWD's water system improvements results in real water conservation that NYWD retains and is available for use, sale, lease, exchange, or transfer; and

**WHEREAS**, NYWD continues to implement water conservation activities through the Canal Stabilization and and Water Loss Mitigation Project ("Project"); and