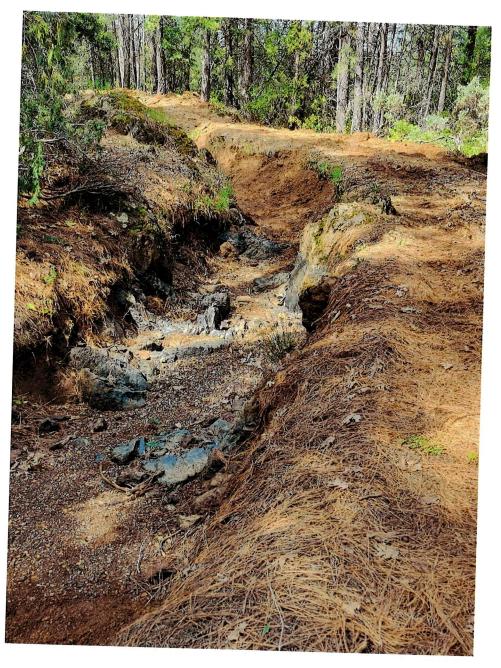

**WHEREAS**, NYWD continues lining Forbestown Ditch and DOHC and appurtenant facilities with shotcrete to reduce water loss and end the annual replacement of plastic liners, reducing the use of plastics in and near water courses; and