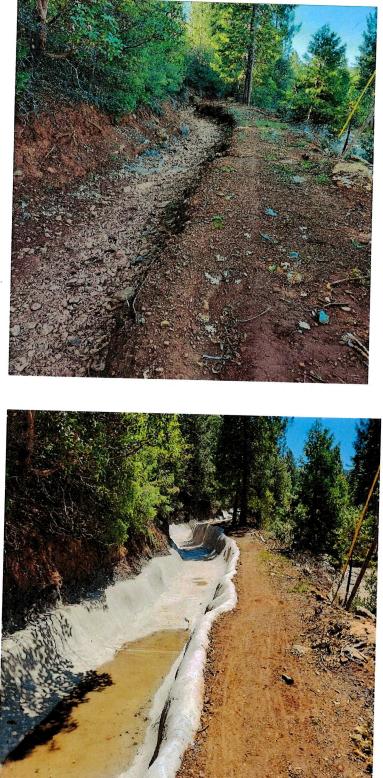

**WHEREAS**, NYWD continues lining Forbestown Ditch and DOHC and appurtenant facilities with shotcrete to reduce water loss and end the annual replacement of plastic liners, reducing the use of plastics in and near water courses; and