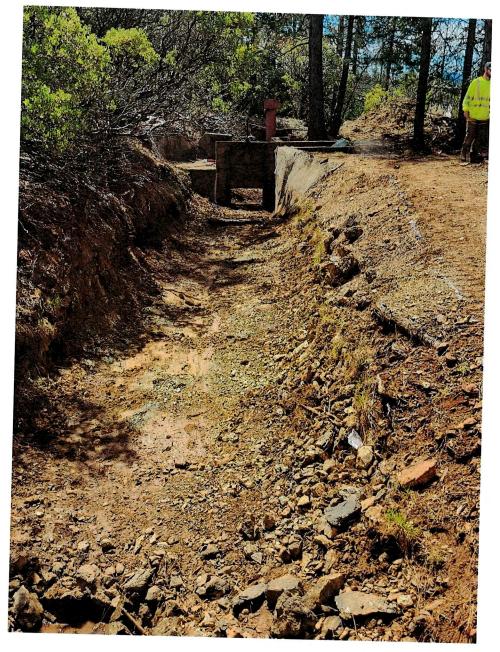

**WHEREAS**, NYWD owns and operates the Forbestown Ditch and Dobbins-Oregon House Canal ("DOHC") and appurtenant facilities used to deliver domestic, municipal, industrial, and irrigation water diverted from the South Fork Feather River for beneficial uses; and

**WHEREAS**, NYWD continues lining Forbestown Ditch and DOHC and appurtenant facilities with shotcrete to reduce water loss and end the annual replacement of plastic liners, reducing the use of plastics in and near water courses; and