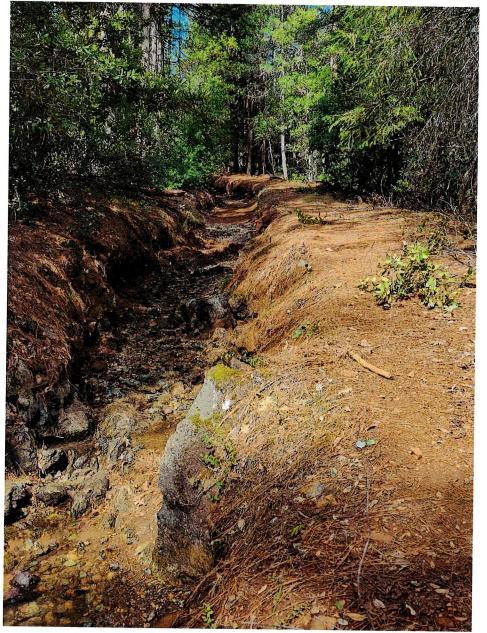

**WHEREAS**, NYWD continues lining Forbestown Ditch and DOHC and appurtenant facilities with shotcrete to reduce water loss and end the annual replacement of plastic liners, reducing the use of plastics in and near water courses; and